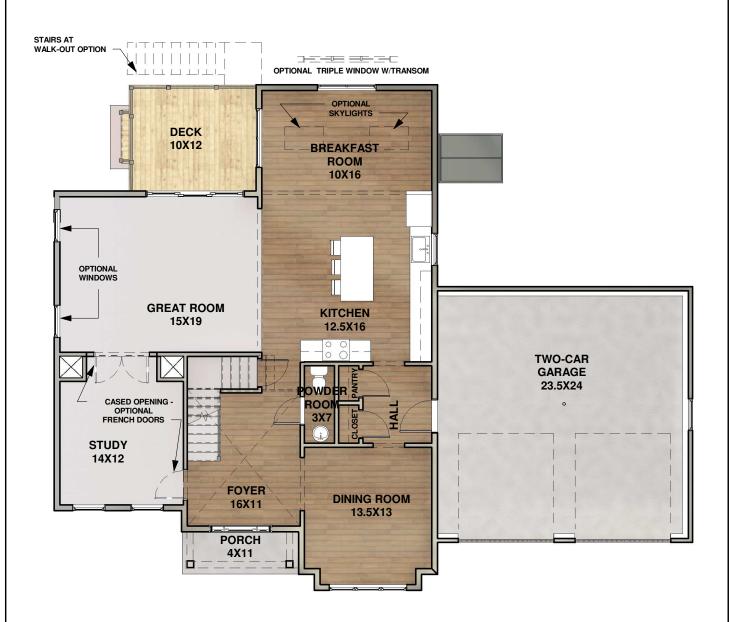

**AREA** 

1,372 SF

### AN EASTLAND COMMUNITY

Drawing not to scale. All room dimensions are approximate, shown to maximum dimensions of each room and are subject to field variation. Dimensions should not be used to calculate room square footage. Some windows, exterior features and floor plan may vary with elevations. Please contact sales manager at (508) 514-8132 for details.