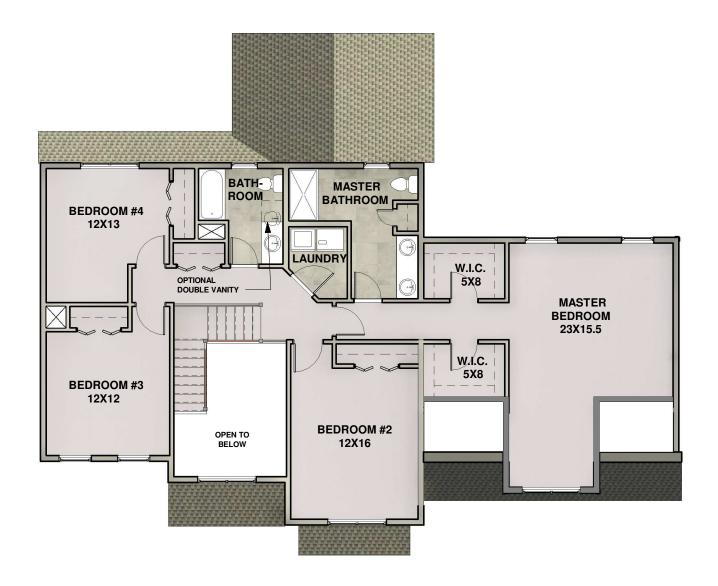

**AREA** 

1,398 SF

### AN EASTLAND COMMUNITY

Drawing not to scale. All room dimensions are approximate, shown to maximum dimensions of each room and are subject to field variation. Dimensions should not be used to calculate room square footage. Some windows, exterior features and floor plan may vary with elevations. Please contact sales manager at (508) 514-8132 for details.