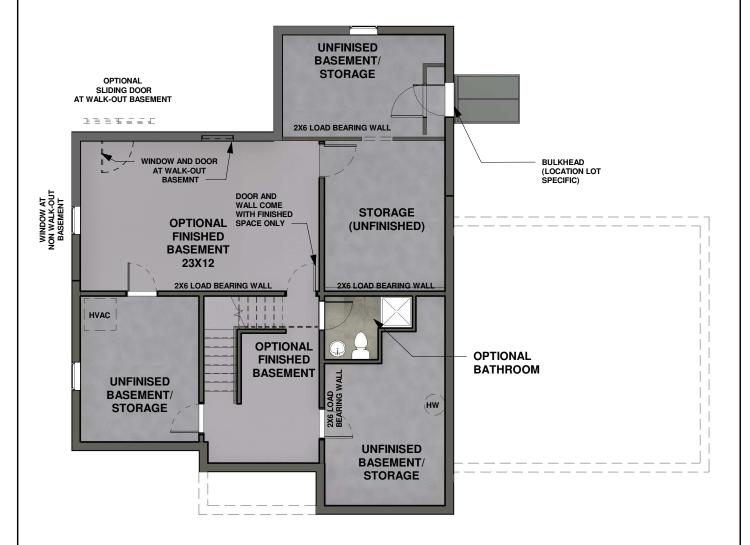

**AREA** 

521 SF FINSHED BASEMENT

570 W/ BATHROOM

#### AN EASTLAND COMMUNITY

Drawing not to scale. All room dimensions are approximate, shown to maximum dimensions of each room and are subject to field variation. Dimensions should not be used to calculate room square footage. Some windows, exterior features and floor plan may vary with elevations. Please contact sales manager at (508) 514-8132for details.