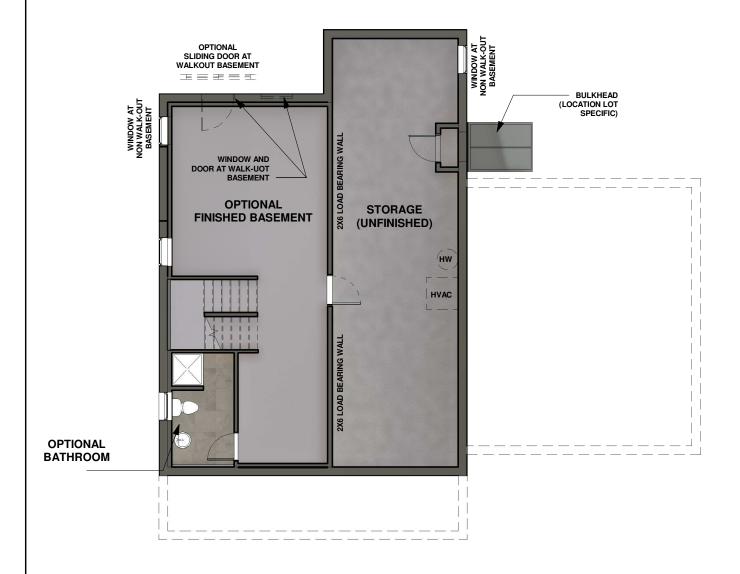

**AREA** 

466 SF FINISHED BASEMENT

533 SF W/BATHROOM

### AN EASTLAND COMMUNITY

Drawing not to scale. All room dimensions are approximate, shown to maximum dimensions of each room and are subject to field variation. Dimensions should not be used to calculate room square footage. Some windows, exterior features and floor plan may vary with elevations. Please contact sales manager at (508) 514-8132 for details.