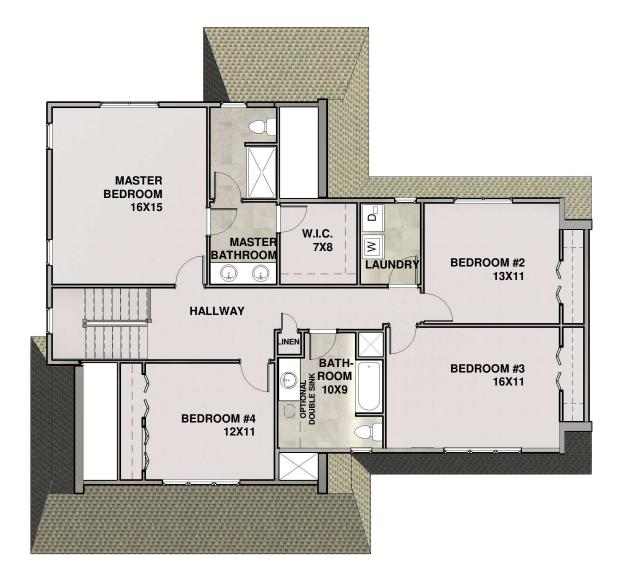

**AREA** 

1,399 SF

#### AN EASTLAND COMMUNITY

Drawing not to scale. All room dimensions are approximate, shown to maximum dimensions of each room and are subject to field variation. Dimensions should not be used to calculate room square footage. Some windows, exterior features and floor plan may vary with elevations. Please contact sales manager at (508) 514-8132for details.