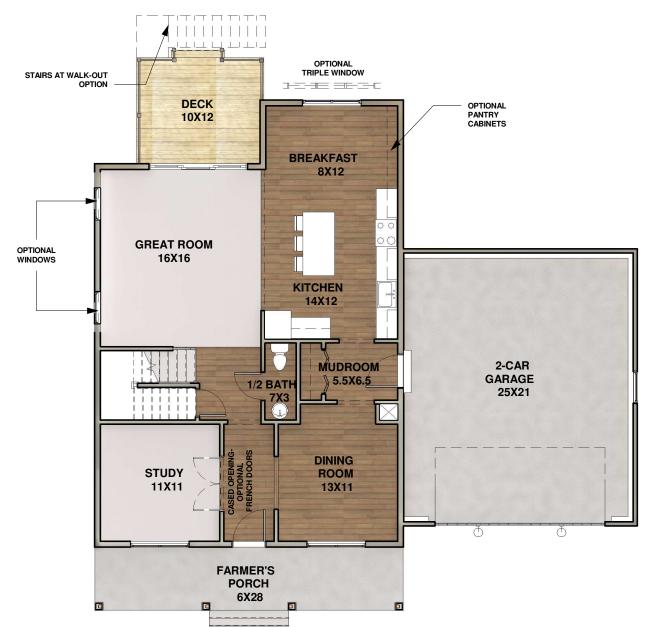

**AREA** 

1,131 SF

### AN EASTLAND COMMUNITY

Drawing not to scale. All room dimensions are approximate, shown to maximum dimensions of each room and are subject to field variation. Dimensions should not be used to calculate room square footage. Some windows, exterior features and floor plan may vary with elevations. Please contact sales manager at (508) 514-8132 for details.