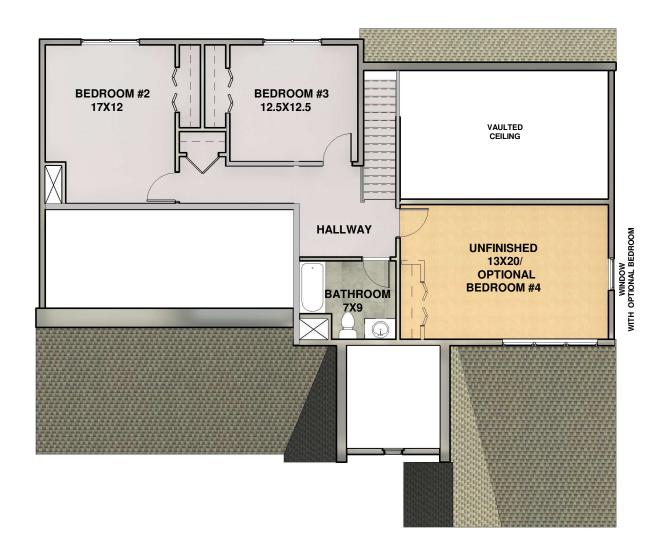

2,580 SF(W/BD #4)

maximum dimensions of each room and are subject to field variation. Dimensions should not be used to calculate room square footage. Some windows, exterior features and floor plan may vary with elevations. Please contact sales manager at (508) 514-8132 for details.

416 SF W/BATHROOM