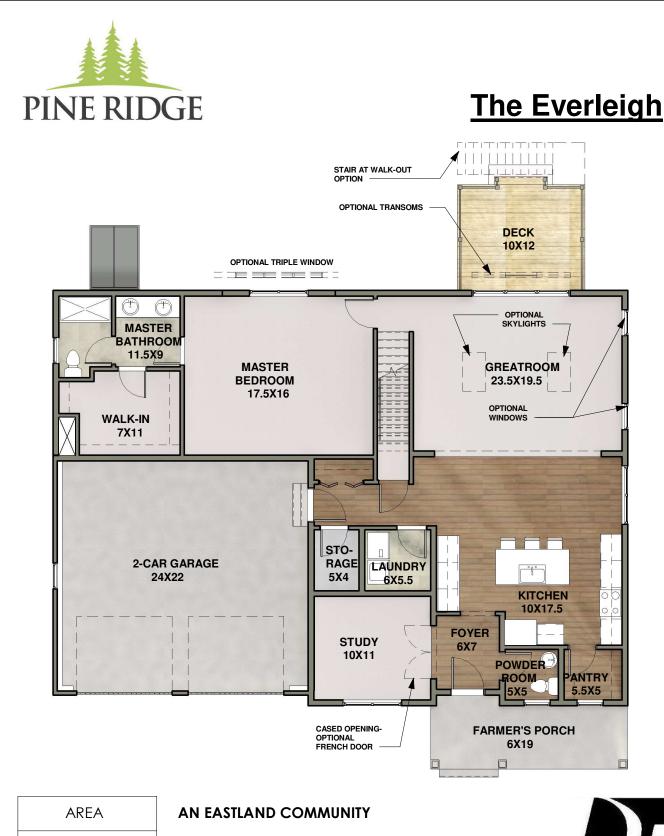

# **PINE RIDGE**

## The Everleigh

#### **AN EASTLAND COMMUNITY**

Drawing not to scale. All room dimensions are approximate, shown to maximum dimensions of each room and are subject to field variation. Dimensions should not be used to calculate room square footage. Some windows, exterior features and floor plan may vary with elevations. Please contact sales manager at (508) 514-8132 for details.