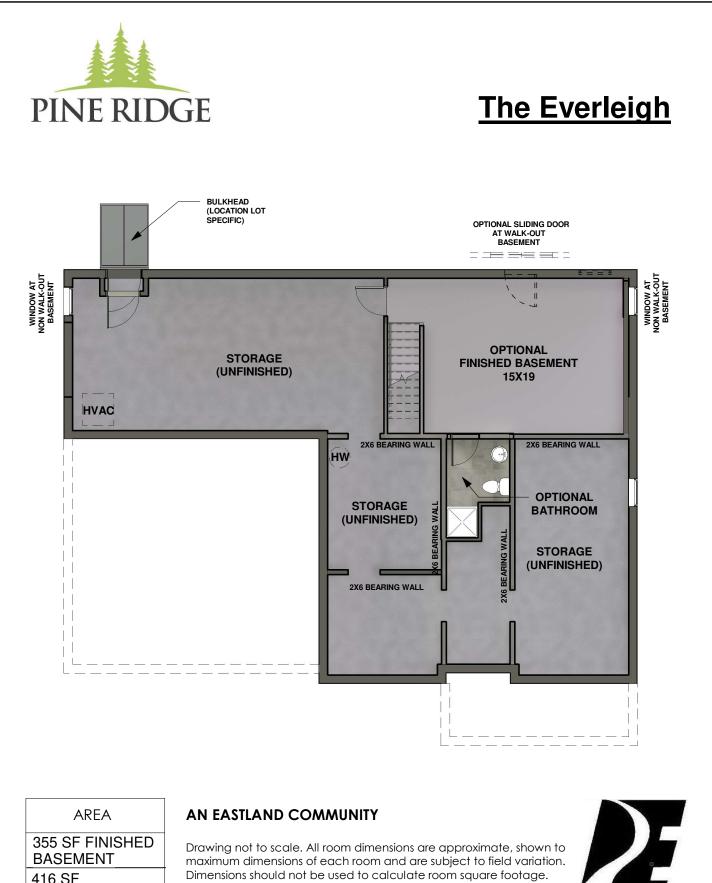

# **PINE RIDGE**

## The Everleigh

### AREA

#### **AN EASTLAND COMMUNITY**

Drawing not to scale. All room dimensions are approximate, shown to maximum dimensions of each room and are subject to field variation. Dimensions should not be used to calculate room square footage. Some windows, exterior features and floor plan may vary with elevations. Please contact sales manager at (508) 514-8132 for details.

416 SF W/BATHROOM