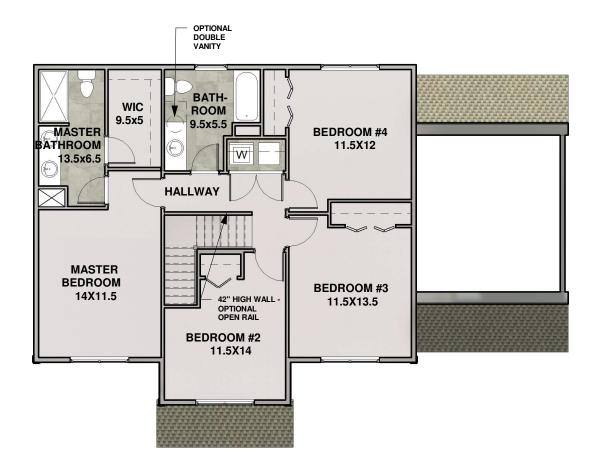

**AREA** 

1,058 SF

## AN EASTLAND COMMUNITY

Drawing not to scale. All room dimensions are approximate, shown to maximum dimensions of each room and are subject to field variation. Dimensions should not be used to calculate room square footage. Some windows, exterior features and floor plan may vary with elevations. Please contact sales manager at (508) 514-8132for details.