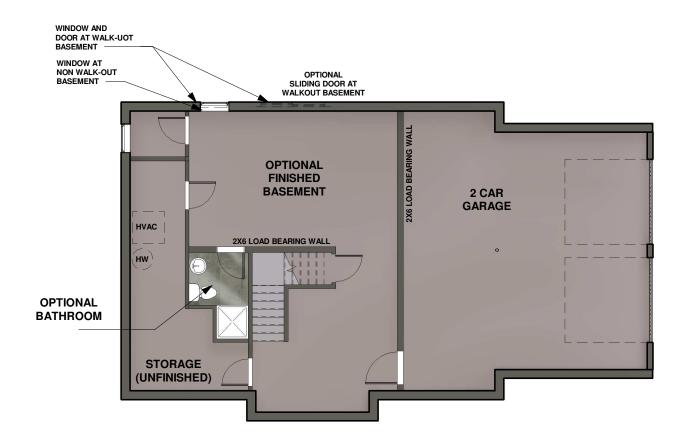

**AREA** 

500 SF FINISHED BASEMENT

544 SF W/BATHROOM

## AN EASTLAND COMMUNITY

Drawing not to scale. All room dimensions are approximate, shown to maximum dimensions of each room and are subject to field variation. Dimensions should not be used to calculate room square footage. Some windows, exterior features and floor plan may vary with elevations. Please contact sales manager at (508) 514-8132 for details.