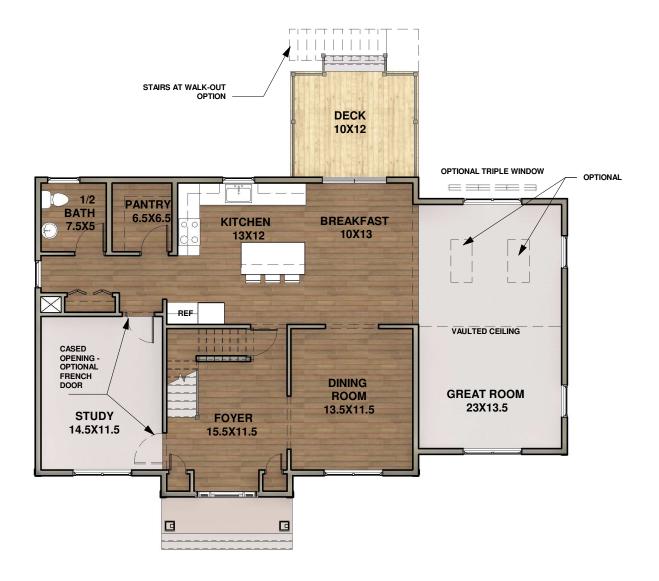

**AREA** 

1,376 SF

## AN EASTLAND COMMUNITY

Drawing not to scale. All room dimensions are approximate, shown to maximum dimensions of each room and are subject to field variation. Dimensions should not be used to calculate room square footage. Some windows, exterior features and floor plan may vary with elevations. Please contact sales manager at (508) 514-8132 for details.