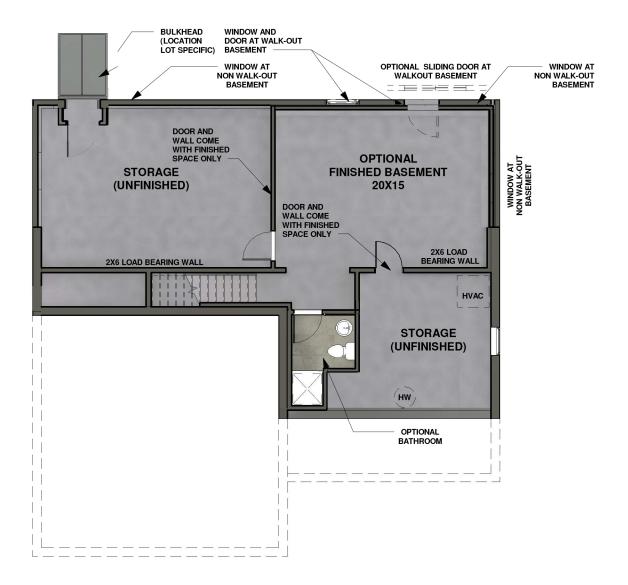

AREA

396 SF FINISHED BASEMENT

446 SF (W/BATHROOM)

### AN EASTLAND COMMUNITY

Drawing not to scale. All room dimensions are approximate, shown to maximum dimensions of each room and are subject to field variation. Dimensions should not be used to calculate room square footage. Some windows, exterior features and floor plan may vary with elevations. Please contact sales manager at (781) 417-9592 for details.