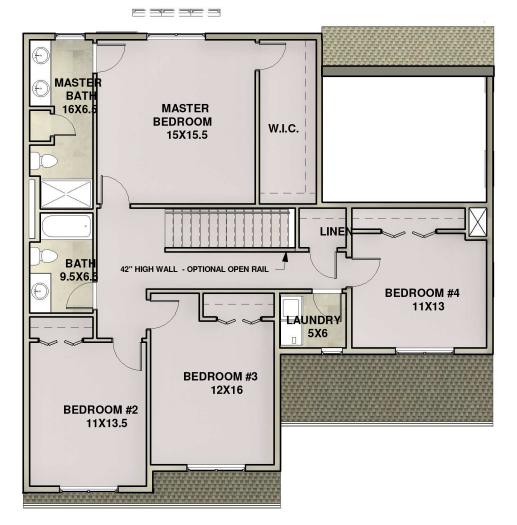

### OPTIONAL

**AREA** 

1,371 SF

### AN EASTLAND COMMUNITY

Drawing not to scale. All room dimensions are approximate, shown to maximum dimensions of each room and are subject to field variation. Dimensions should not be used to calculate room square footage. Some windows, exterior features and floor plan may vary with elevations. Please contact sales manager at (781) 417-9592 for details.