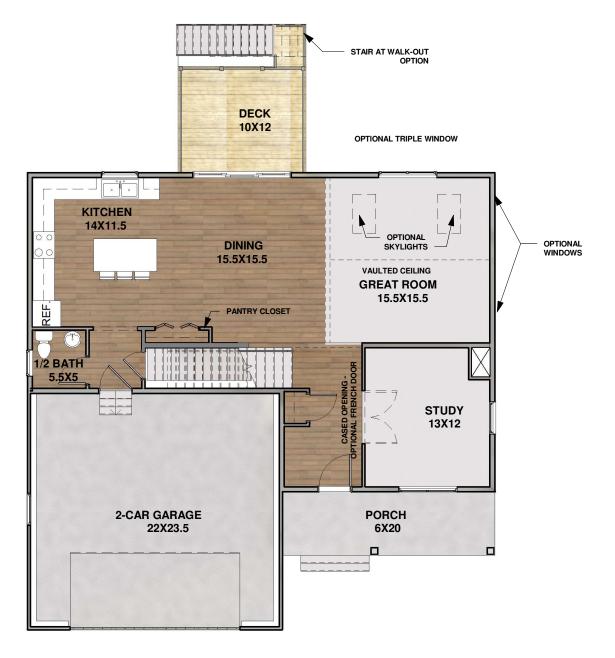

**AREA** 

1,101 SF

### AN EASTLAND COMMUNITY

Drawing not to scale. All room dimensions are approximate, shown to maximum dimensions of each room and are subject to field variation. Dimensions should not be used to calculate room square footage. Some windows, exterior features and floor plan may vary with elevations. Please contact sales manager at (781) 417-9592 for details.